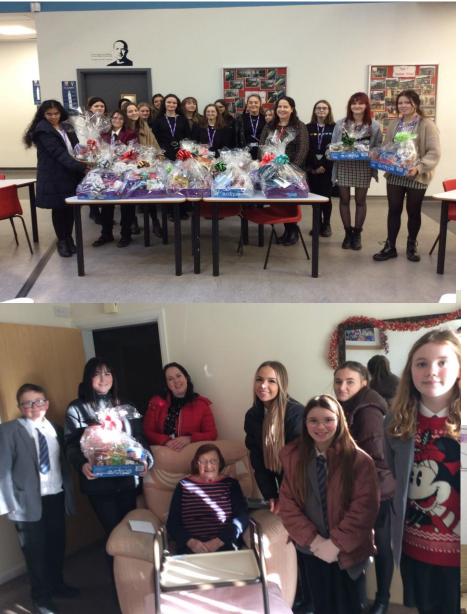

## Y7 + Y12 Social Action Challenge

This December we are asking every Y7 and Y12 tutor group to create 2 Christmas Care Parcels for some of our elderly parishioners in Hebburn and Jarrow.

Some of you will get the chance to go out to their homes, to care homes and parishes to give out these small tokens of love, kindness and joy.

Please can you work together to bring in hot chocolate, biscuits, sweets, bubble baths, gloves, fluffy socks and small gifts for the elderly, sick and housebound.

If you could create a tutor group card for each care parcel too that would be amazing. Due by **Monday 18<sup>th</sup> December** please to the RE office.